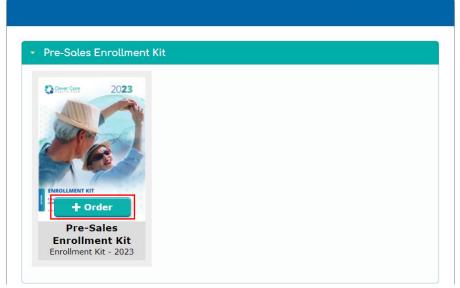

- Select the desired Highlighted Product
  - Please have the member call Member Services to request Formulary,
     Evidence of Coverage, Over-the-Counter Catalog, and Member Guides

## How to order Sales Materials (continued):

• Click on the + order button

• Select the desired quantity per language and click on + Update Cart