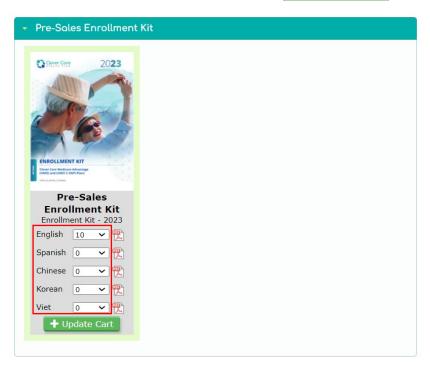

## How to order Sales Materials (continued):

• Click on the + order button

• Select the desired quantity per language and click on + Update Cart