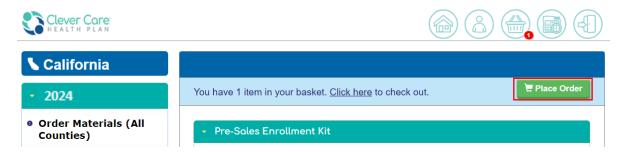

## How to order Sales Materials (continued):

• Once all desired sales materials have been selected, click on the Basket icon in the upper right corner or the Place Order button.

- Verify the Order Information and Shipping Information